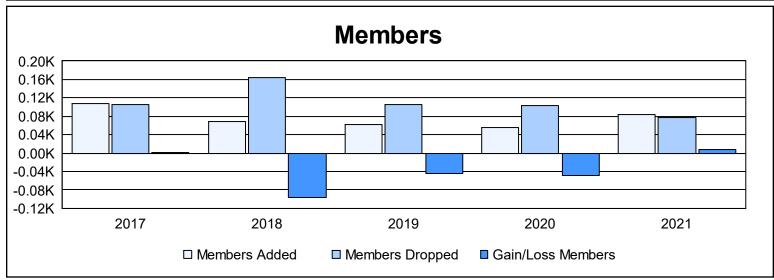

District 1 H As of June 2021 Cumulative

| Year      | New<br>Clubs | Dropped<br>Clubs | Gain/<br>Loss<br>Clubs | New<br>Members | Charter<br>Members | Reinstate<br>Members | Transfer<br>Members | Total<br>Member<br>Added | Total<br>Members<br>Dropped | Gain/<br>Loss<br>Members |
|-----------|--------------|------------------|------------------------|----------------|--------------------|----------------------|---------------------|--------------------------|-----------------------------|--------------------------|
| 2016-2017 | 0            | 0                | 0                      | 101            | 0                  | 2                    | 5                   | 108                      | 106                         | 2                        |
| 2017-2018 | 0            | 2                | -2                     | 52             | 1                  | 12                   | 3                   | 68                       | 164                         | -96                      |
| 2018-2019 | 0            | 0                | 0                      | 49             | 0                  | 9                    | 3                   | 61                       | 106                         | -45                      |
| 2019-2020 | 0            | 2                | -2                     | 42             | 0                  | 8                    | 5                   | 55                       | 103                         | -48                      |
| 2020-2021 | 1            | 0                | 1                      | 44             | 30                 | 7                    | 3                   | 84                       | 77                          | 7                        |
| Average   | 0            | 1                | -1                     | 58             | 6                  | 8                    | 4                   | 75                       | 111                         | -36                      |